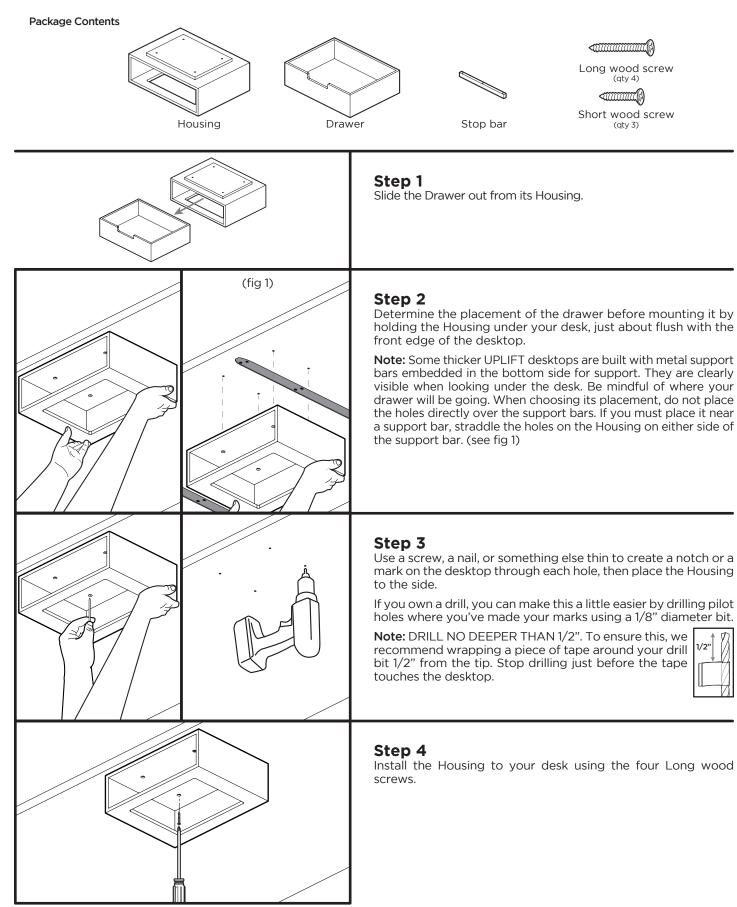

## **Bamboo Desk Drawer**

SKU: STR018



UPLIFT DESK



## **A**CAUTIONS & WARNINGS

**(C**)

▲ CAUTION: Read all instructions before assembly. Failure to assemble or operate properly may result in damage or personal injury.

**A** CAUTION: Maximum weight capacity is 17 lbs (7.7 kg), do not overload.

Copyright Notice: These instructions are a component of this accessory. These instructions are part of the scope of delivery, even if the item is resold. These instructions are also available on the UPLIFT Desk website: upliftdesk.com. Excerpts or copies may not be forwarded to third parties or used in any other published form without the prior written consent of UPLIFT Desk. These instructions are subject to United States copyright law.