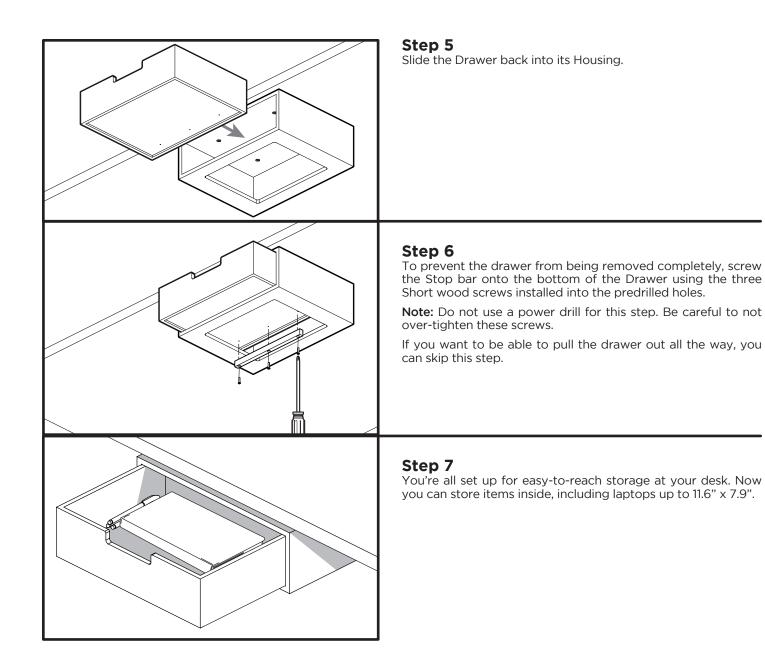

## **Bamboo Desk Drawer**

SKU: STR018



UPLIFT DESK



## **A**CAUTIONS & WARNINGS

**(C**)

▲ CAUTION: Read all instructions before assembly. Failure to assemble or operate properly may result in damage or personal injury.

**A** CAUTION: Maximum weight capacity is 17 lbs (7.7 kg), do not overload.

Copyright Notice: These instructions are a component of this accessory. These instructions are part of the scope of delivery, even if the item is resold. These instructions are also available on the UPLIFT Desk website: upliftdesk.com. Excerpts or copies may not be forwarded to third parties or used in any other published form without the prior written consent of UPLIFT Desk. These instructions are subject to United States copyright law.