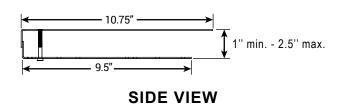

#### **CAPABILITIES**

Dimensions19.5" W x 11" DDesktop ThicknessAccommodates 1" - 2.5" thickMaterialsBlack powder-coated steelWarranty5 years