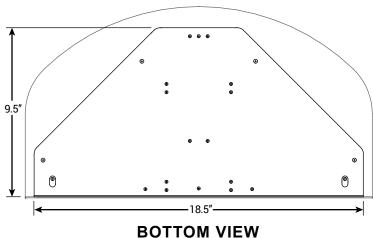

## **Specifications**

The bottom plate is smaller than the top, and is the surface to which the Keyboard Tray is attached