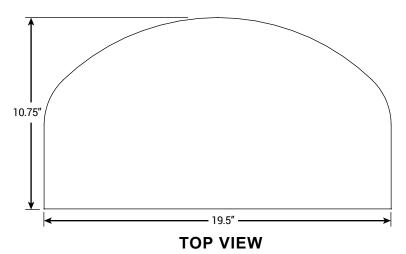

### **FRONT VIEW**

#### **CAPABILITIES**

Dimensions19.5" W x 11" DDesktop ThicknessAccommodates 1" - 2.5" thickMaterialsBlack powder-coated steelWarranty5 years