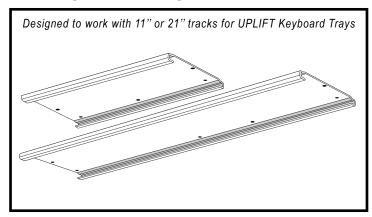

## **Specifications**

The bottom plate is smaller than the top, and is the surface to which the Keyboard Tray is attached

#### **FEATURES**

- Creates more usable desk space with corner or L-shaped desktops
- Low-profile 19.5" W x 11" D steel corner sleeve attaches to any work surface 1" to 2.5" thick
- Includes integrated mounting hardware designed to work with UPLIFT Keyboard Tray tracks to mount a keyboard tray to the corner of your workstation
- · Made in the USA