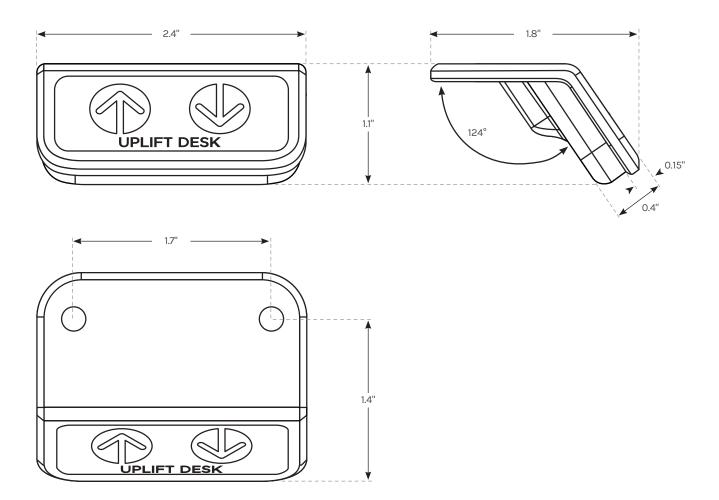

## **Basic Angled Keypad**

FRM002

| Functions                      | Basic up/down desk control                                                                                                                    |
|--------------------------------|-----------------------------------------------------------------------------------------------------------------------------------------------|
| Control box compatibility      | UPLIFT Desk Control Boxes versions 2, 3, 4, and up                                                                                            |
| Housing material               | Molded plastic (Black)                                                                                                                        |
| Dimensions                     | 2.4" W x 1.8" D x 1.1" H                                                                                                                      |
| Cable length                   | 60"                                                                                                                                           |
| Shipping dimensions and weight | $3^{\prime\prime}$ L x $3^{\prime\prime}$ W x $3^{\prime\prime}$ H, 1 lb when sold separately, otherwise is shipped inside consolidated boxes |
| Warranty                       | 15 year                                                                                                                                       |