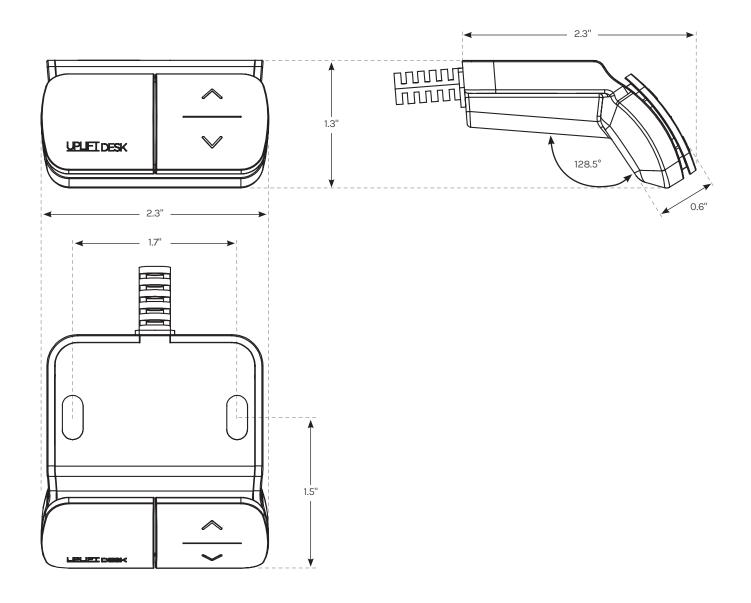

## **Basic Display Angled Keypad**

SKU: FRM072

| Functions                      | Basic up/down desk control<br>Auto-darkening of height read out                              |
|--------------------------------|----------------------------------------------------------------------------------------------|
| Control box compatibility      | UPLIFT Desk Control Boxes versions 2, 3, 4, and up                                           |
| Housing material               | Molded plastic (Black, White, or Gray)                                                       |
| Dimensions                     | 2.3" W x 2.3" D x 1.3" H                                                                     |
| Cable length                   | 82"                                                                                          |
| Shipping dimensions and weight | 3" L x 3" W x 3" H,1 lb when sold separately, otherwise is shipped inside consolidated boxes |
| Warranty                       | 15 year                                                                                      |

Angled display for improved viewing

Available in 3 color options

Includes a digital display

Copyright Notice: This guide is a component of this UPLIFT Desk product. This guide is a part of the scope of delivery, even if the item is resold. This guide is also available on the UPLIFT Desk website: upliftdesk.com. These specifications are subject to United States copyright law.