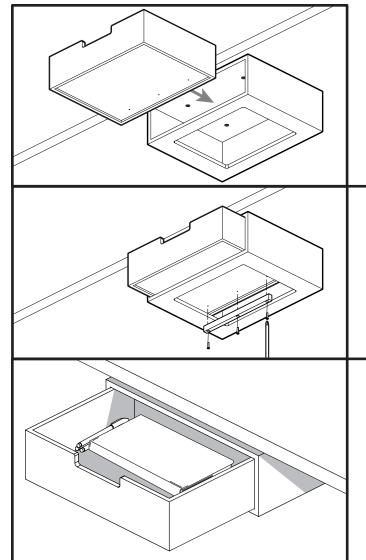

#### Step 5

Slide the Drawer back into its Housing.

## Step 6

To prevent the drawer from being removed completely, screw the Stop bar onto the bottom of the Drawer using the three Short wood screws installed into the predrilled holes.

If you want to be able to pull the drawer out all the way, you can skip this step.