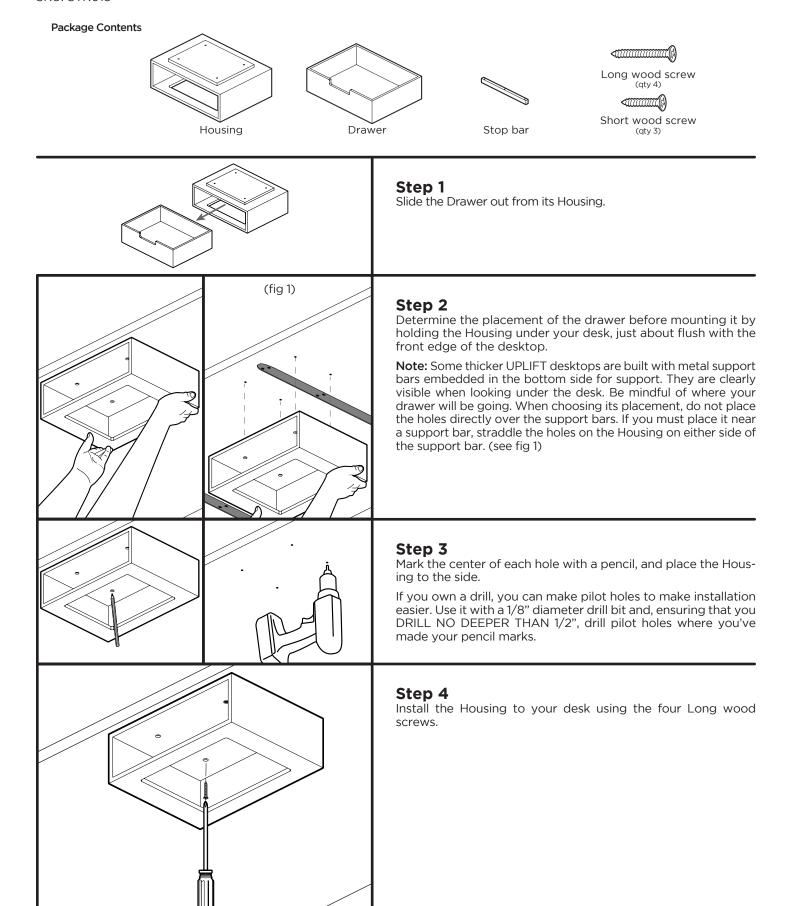

## **Bamboo Desk Drawer**

SKU: STR018

#### Step 5

Slide the Drawer back into its Housing.

## Step 6

To prevent the drawer from being removed completely, screw the Stop bar onto the bottom of the Drawer using the three Short wood screws installed into the predrilled holes.

If you want to be able to pull the drawer out all the way, you can skip this step.

### Step 7

You're all set up for easy-to-reach storage at your desk. Now you can store items inside, including laptops up to 11.6" x 7.9".

# **A**CAUTIONS & WARNINGS

▲ CAUTION: Read all instructions before assembly. Failure to assemble or operate properly may result in damage or personal injury.

**A CAUTION:** Maximum weight capacity is 17 lbs (7.7 kg), do not overload.