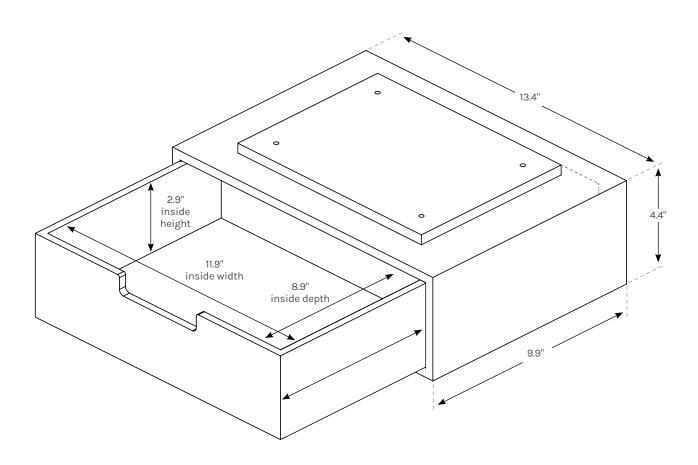

## **Bamboo Desk Drawer**

STR018

| Warranty                     | 15 year warranty on all UPLIFT Desk products Warranty Page                                                |
|------------------------------|-----------------------------------------------------------------------------------------------------------|
| Product dimensions & weight  | Outer dimensions: 13.4" W x 9.9" D x 4.4" H, 5.5 lb<br>Inner drawer dimensions: 11.9" W x 8.9" D x 2.9" H |
| Finish colors                | Bamboo (standard) and Dark Bamboo                                                                         |
| Weight capacity              | 17 lb                                                                                                     |
| Material                     | Moso bamboo                                                                                               |
| Shipping dimensions & weight | 14.8" L x 11.5" W x 6.1" H, 7.5 lb                                                                        |