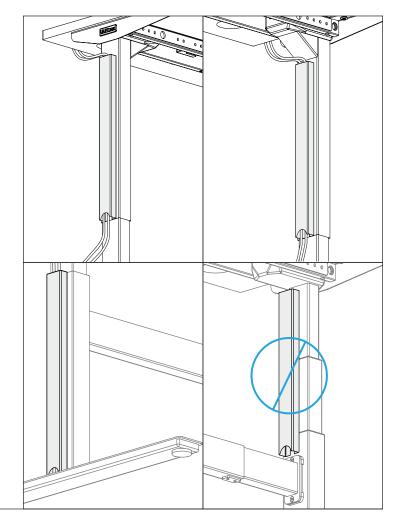

## Step 2 - Cable Channel Placement

Place the Cable Channel along any steel surface long enough to accommodate the full length of the channel. If placing it on a height adjustable desk leg, ensure that it is positioned on the outermost telescoping leg segment and that cables have sufficient slack to accommodate full range of movement as shown in the images below.

For **V2 Standing Desks** which do not have a lower crossbar between the legs, place the Cable Channel along any side of the long section of the legs as shown.

For **V2-Commercial Standing Desks** which have a lower crossbar between the legs, place the Cable Channel along the **outside** of the long section of the legs.

**DO NOT** place the Cable Channel on the inside of V2-Commercial Standing Desk legs or any other location that can cause a pinch point between moving parts.

upliftdesk.com support@upliftdesk.com 800-349-3839 512-614-3152