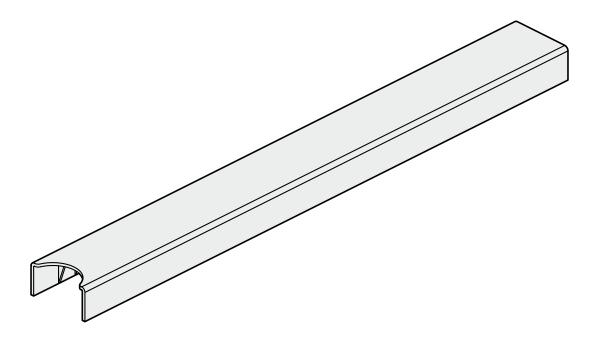

# Magnetic Cable Organizing Channel

## Step 1 - Cable Routing

Route the cables through the inside of the Cable Channel.