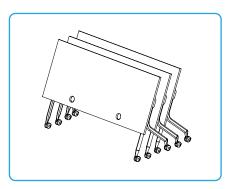

## Flip Top Table

FRM067

Pictured: frame and desktop placement

When not in use, flipped-up tables can slide together to be stored.

| Product dimensions & weight  | 47.2" to 72.1" W x 22.3" D x 29" H, 28.8 lb (plus tabletop weight)                                                                            |
|------------------------------|-----------------------------------------------------------------------------------------------------------------------------------------------|
| Frame construction           | Steel                                                                                                                                         |
| Finish                       | White powder coat                                                                                                                             |
| Compatible tabletop widths   | 48", 60", 72", or 80"                                                                                                                         |
| Tabletop depths              | 24" or 30"                                                                                                                                    |
| Folding mechanism            | Spring-loaded release lever on each side of frame                                                                                             |
| Casters                      | Black, dual wheel, locking                                                                                                                    |
| Footprint                    | When in use, the Flip Top Table will take up the amount of space determined by the tabletop size selected, for example: 60" wide by 30" deep. |
| Tootpilit                    | When stowed, the first Flip Top Table uses 22.3" of floor space and each additional nested table uses 7.6" of space.                          |
| Shipping dimensions & weight | 30" L x 25.2" W x 6" H, 33 lb                                                                                                                 |
| Warranty                     | 15 year                                                                                                                                       |