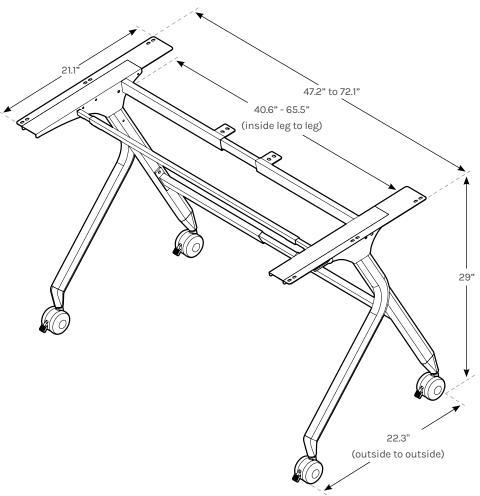

## Flip Top Table

FRM067

Pictured: frame and desktop placement

When not in use, flipped-up tables can slide together to be stored.

| Product dimensions & weight  | 47.2" to 72.1" W x 22.3" D x 29" H, 28.8 lb (plus tabletop weight)                                                                            |
|------------------------------|-----------------------------------------------------------------------------------------------------------------------------------------------|
| Frame construction           | Steel                                                                                                                                         |
| Finish                       | White powder coat                                                                                                                             |
| Compatible tabletop widths   | 48", 60", 72", or 80"                                                                                                                         |
| Tabletop depths              | 24" or 30"                                                                                                                                    |
| Folding mechanism            | Spring-loaded release lever on each side of frame                                                                                             |
| Casters                      | Black, dual wheel, locking                                                                                                                    |
| Footprint                    | When in use, the Flip Top Table will take up the amount of space determined by the tabletop size selected, for example: 60" wide by 30" deep. |
| Tootpilit                    | When stowed, the first Flip Top Table uses 22.3" of floor space and each additional nested table uses 7.6" of space.                          |
| Shipping dimensions & weight | 30" L x 25.2" W x 6" H, 33 lb                                                                                                                 |
| Warranty                     | 15 year                                                                                                                                       |