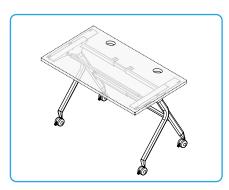

## Flip Top Table

FRM067

Pictured: frame and desktop placement

When not in use, flipped-up tables can slide together to be stored.

| Product dimensions & weight  | 47.2" to 72.1" W x 22.3" D x 29" H, 28.8 lb (plus tabletop weight)                                                                            |
|------------------------------|-----------------------------------------------------------------------------------------------------------------------------------------------|
| Frame construction           | Steel                                                                                                                                         |
| Finish                       | White powder coat                                                                                                                             |
| Compatible tabletop widths   | 48", 60", 72", or 80"                                                                                                                         |
| Tabletop depths              | 24" or 30"                                                                                                                                    |
| Folding mechanism            | Spring-loaded release lever on each side of frame                                                                                             |
| Casters                      | Black, dual wheel, locking                                                                                                                    |
| Footprint                    | When in use, the Flip Top Table will take up the amount of space determined by the tabletop size selected, for example: 60" wide by 30" deep. |
| Tootpilit                    | When stowed, the first Flip Top Table uses 22.3" of floor space and each additional nested table uses 7.6" of space.                          |
| Shipping dimensions & weight | 30" L x 25.2" W x 6" H, 33 lb                                                                                                                 |
| Warranty                     | 15 year                                                                                                                                       |