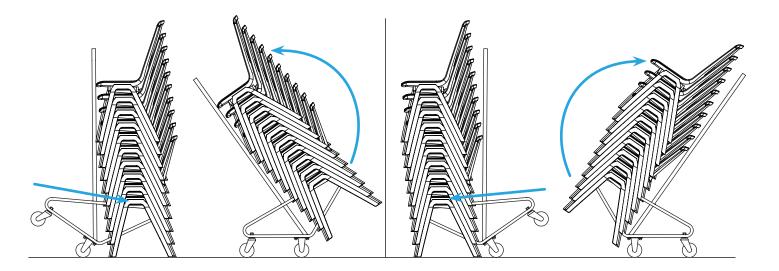

## Flex Chair Dolly

ACC074

Dolly can be used from either the front or back of the stack.

| Product dimensions<br>& weight | 19.3" W x 31.3" D x 49.2" H (when on all 4 wheels), 24.1 lb |
|--------------------------------|-------------------------------------------------------------|
| Frame material                 | Welded 16 gauge steel tubing                                |
| Wheel material                 | Polyurethane                                                |
| Flex Chair capacity            | 10 Flex Chairs                                              |
| Weight capacity                | 220 lb                                                      |