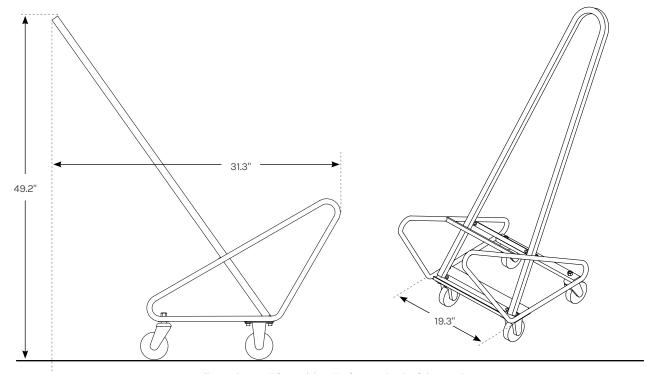

## Flex Chair Dolly

ACC074

Dolly can be used from either the front or back of the stack.

| Product dimensions<br>& weight | 19.3" W x 31.3" D x 49.2" H (when on all 4 wheels), 24.1 lb |
|--------------------------------|-------------------------------------------------------------|
| Frame material                 | Welded 16 gauge steel tubing                                |
| Wheel material                 | Polyurethane                                                |
| Flex Chair capacity            | 10 Flex Chairs                                              |
| Weight capacity                | 220 lb                                                      |