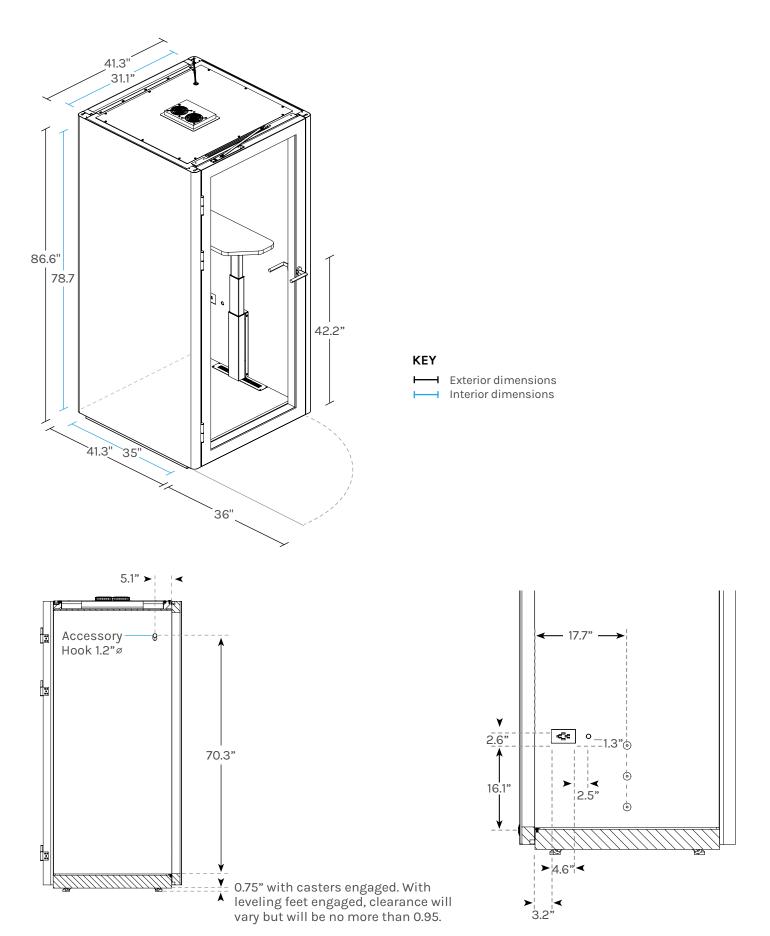

## **OnePod Office Phone Booth**

ACU010

| Warranty                   | 15 year warranty on all UPLIFT Desk products https://www.upliftdesk.com/warranty/ Interior: 31.1" W x 35" D x 78.7"                                                                                                                | Colors                             | Exterior walls: white Interior walls & ceiling: dark gray Interior carpet: gray & brown multi Work surface: select from 28 laminate colors (white finish in stock)                                                                                                                                 |
|----------------------------|------------------------------------------------------------------------------------------------------------------------------------------------------------------------------------------------------------------------------------|------------------------------------|----------------------------------------------------------------------------------------------------------------------------------------------------------------------------------------------------------------------------------------------------------------------------------------------------|
| dimensions<br>& weight     | <b>Exterior:</b> 41.3" W x 41.3" D x 86.6"<br>~925 lb                                                                                                                                                                              | Materials                          | Frame: steel tubing Left & right walls: steel sheet Rear wall & door: 5mm thick laminated safety glass Interior walls & ceiling: 9mm thick PET fiberboard acoustic material Floor: carpeted steel Height adjustable work surface frame: steel Desktop material: high pressure laminate, 1.2" thick |
| Noise reduction            | >30 dB                                                                                                                                                                                                                             |                                    |                                                                                                                                                                                                                                                                                                    |
| Power                      | 16' removable power cord with 3-prong plug Input requirement: 110-240 VAC, 50/60 Hz Interior outlets/ports: (2) 3-prong 120V power outlets; (2) 2.1 amp USB-A ports                                                                |                                    |                                                                                                                                                                                                                                                                                                    |
| Certifications             | UL-certified components                                                                                                                                                                                                            |                                    |                                                                                                                                                                                                                                                                                                    |
| Placement                  | We recommend that you maintain three feet of clearance in front of the Pod for door clearance, and at least 18" between the top of the pod and any sprinkler. Allow 4" of space between each OnePod if placing multiples in a row. | Door type                          | Self-closing with latching, non-locking handle                                                                                                                                                                                                                                                     |
|                            |                                                                                                                                                                                                                                    | Shipping<br>dimensions<br>& weight | Pod crate: 90" L x 45" W x 43" H, ~1165 lb  Height adjustable work surface frame: 27.3" L x 142" W x 71" H, 34.6 lb                                                                                                                                                                                |
| Light                      | 4000K, 5W MR-16 LED lamp                                                                                                                                                                                                           |                                    | <b>Height adjustable work surface:</b> 33.5" L x 23" W x 4" H, 17 lb                                                                                                                                                                                                                               |
| Fans                       | 51.4cfm, 12Vdc                                                                                                                                                                                                                     |                                    |                                                                                                                                                                                                                                                                                                    |
| Work surface<br>dimensions | <b>Size:</b> 24.7" W (front edge) x 31.5" W (back edge) x 12.5" D x 1.2" thick <b>Height:</b> 22.6" to 48.7", installed (26.1" range)                                                                                              |                                    |                                                                                                                                                                                                                                                                                                    |