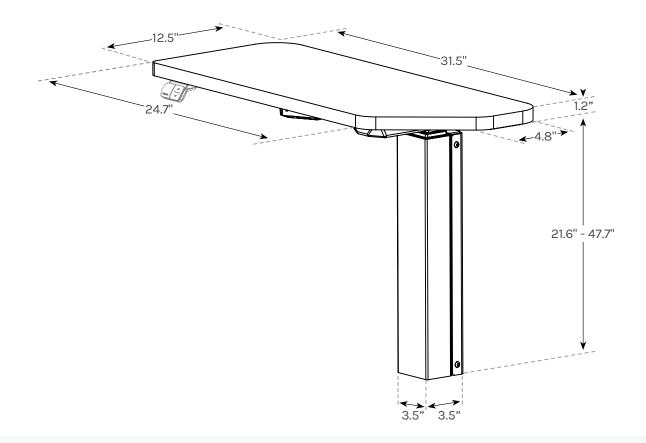

## **OnePod Office Phone Booth**

ACU010

| Warranty                   | 15 year warranty on all UPLIFT Desk products https://www.upliftdesk.com/warranty/ Interior: 31.1" W x 35" D x 78.7"                                                                                                                | Colors                             | Exterior walls: white Interior walls & ceiling: dark gray Interior carpet: gray & brown multi Work surface: select from 28 laminate colors (white finish in stock)                                                                                                                                 |
|----------------------------|------------------------------------------------------------------------------------------------------------------------------------------------------------------------------------------------------------------------------------|------------------------------------|----------------------------------------------------------------------------------------------------------------------------------------------------------------------------------------------------------------------------------------------------------------------------------------------------|
| dimensions<br>& weight     | <b>Exterior:</b> 41.3" W x 41.3" D x 86.6"<br>~925 lb                                                                                                                                                                              | Materials                          | Frame: steel tubing Left & right walls: steel sheet Rear wall & door: 5mm thick laminated safety glass Interior walls & ceiling: 9mm thick PET fiberboard acoustic material Floor: carpeted steel Height adjustable work surface frame: steel Desktop material: high pressure laminate, 1.2" thick |
| Noise reduction            | >30 dB                                                                                                                                                                                                                             |                                    |                                                                                                                                                                                                                                                                                                    |
| Power                      | 16' removable power cord with 3-prong plug Input requirement: 110-240 VAC, 50/60 Hz Interior outlets/ports: (2) 3-prong 120V power outlets; (2) 2.1 amp USB-A ports                                                                |                                    |                                                                                                                                                                                                                                                                                                    |
| Certifications             | UL-certified components                                                                                                                                                                                                            |                                    |                                                                                                                                                                                                                                                                                                    |
| Placement                  | We recommend that you maintain three feet of clearance in front of the Pod for door clearance, and at least 18" between the top of the pod and any sprinkler. Allow 4" of space between each OnePod if placing multiples in a row. | Door type                          | Self-closing with latching, non-locking handle                                                                                                                                                                                                                                                     |
|                            |                                                                                                                                                                                                                                    | Shipping<br>dimensions<br>& weight | Pod crate: 90" L x 45" W x 43" H, ~1165 lb  Height adjustable work surface frame: 27.3" L x 142" W x 71" H, 34.6 lb                                                                                                                                                                                |
| Light                      | 4000K, 5W MR-16 LED lamp                                                                                                                                                                                                           |                                    | <b>Height adjustable work surface:</b> 33.5" L x 23" W x 4" H, 17 lb                                                                                                                                                                                                                               |
| Fans                       | 51.4cfm, 12Vdc                                                                                                                                                                                                                     |                                    |                                                                                                                                                                                                                                                                                                    |
| Work surface<br>dimensions | <b>Size:</b> 24.7" W (front edge) x 31.5" W (back edge) x 12.5" D x 1.2" thick <b>Height:</b> 22.6" to 48.7", installed (26.1" range)                                                                                              |                                    |                                                                                                                                                                                                                                                                                                    |