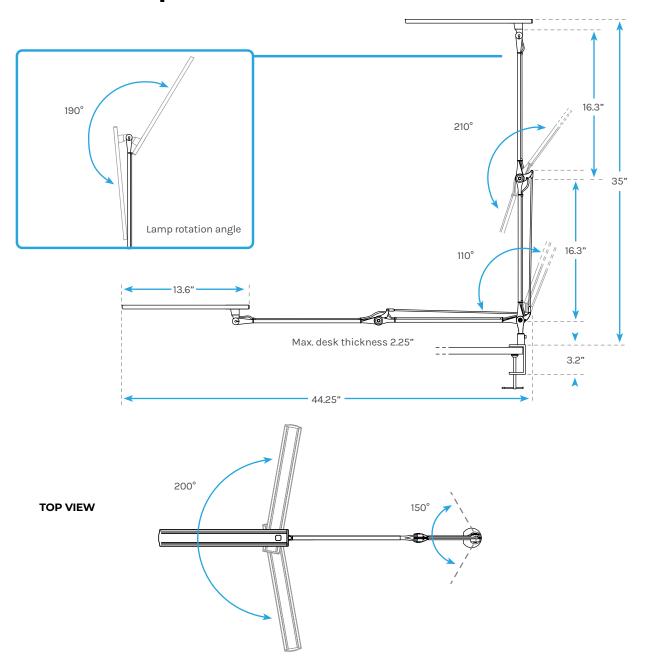

## **LED Desk Lamp E7**

LGT001

| Light temperature (Lumens) | Warm 3000K (567), natural 4000K (639), cool 5000K (644) |
|----------------------------|---------------------------------------------------------|
| Voltage                    | 120V                                                    |
| Power                      | 9W                                                      |
| Color Render Index (CRI)   | 82                                                      |
| Color                      | Black, Silver                                           |
| Material                   | Aluminum (lamp), Steel (clamp)                          |
| Certifications             | UL (Canada and U.S.)                                    |
| Warranty                   | 15 years                                                |